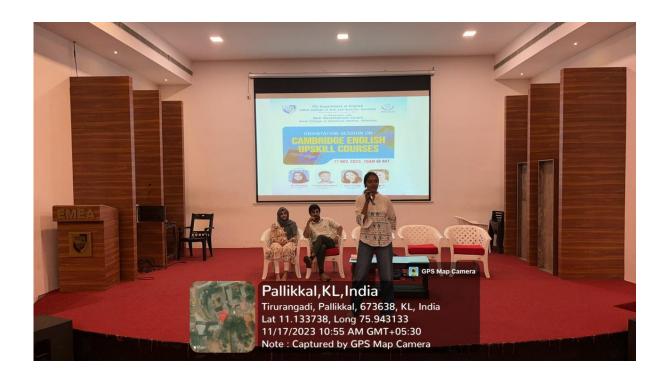

# **Cambridge English Upskill Courses**

**Title of the program Class on** : Cambridge English Upskill Courses

**Name of the Coordinator** : Dr. Afsal P C

Organizing Department : Department of English

**Date** : 17-11-2023

# ORIENTATION SESSION ON CAMBRIDGE ENGLISH UPSKILL COURSES 17 NOV. 2023, 10AM @ AVT

Ms. Haulath K
Joint Coordinator,
IQAC

Skill Development Executive

Grace V Philip
Skill Development
Executive

**Dhaniya.M**Skill Development Executive

#### **Summary of the Programme**

With the aim of improving the communicative skills of the students in English language, PG Department of English, EMEA College of Arts and Science, Kondotti, in collaboration with the Skill Development Centre, Amal College of Advanced Studies, organized a capacity enhancement programme at 10 AM on 17<sup>th</sup> November 2023 at the college Audio Visual Theatre.

Dr. Afsal PC, Assistant Professor, PG Department of English, presented the theme note of the programme and welcomed the gathering. Ms. Haulath K, Joint Coordinator, Internal Quality Assurance Cell, inaugurated the programme. The programme was attended by one hundred and sixty-six (166) students of the department.