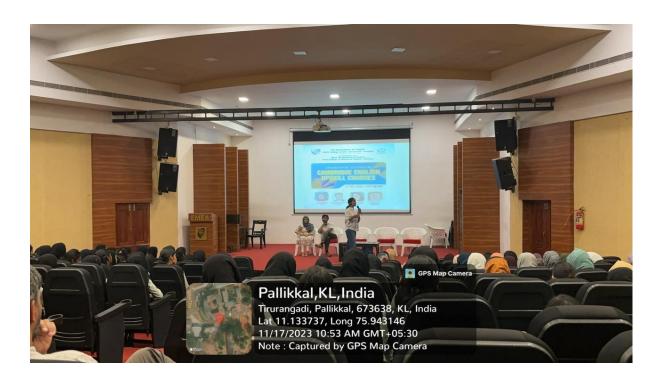

# **Cambridge English Upskill Courses**

**Title of the program Class on** : Cambridge English Upskill Courses

**Name of the Coordinator** : Dr. Afsal P C

Organizing Department : Department of English

**Date** : 17-11-2023

#### **Details of Sessions**

**Session I: 10 am – 11 am** 

English Language Skills in the Global Scenario

Resource Person: Mr. Sernam Mohammed

(Skill Development Centre, Amal College of Advanced Studies)

Session II: 11am – 12 pm

Introducing Language Learning Methodologies: Learning-by-doing and

Participative Learning

Resource Person: Ms. Dhaniya M

(Skill Development Centre, Amal College of Advanced Studies)

Session III: 12 pm – 1 pm

Practicing Accent and Intonation of Native Speakers

Resource Person: Ms. Grace V Philip

(Skill Development Centre, Amal College of Advanced Studies)