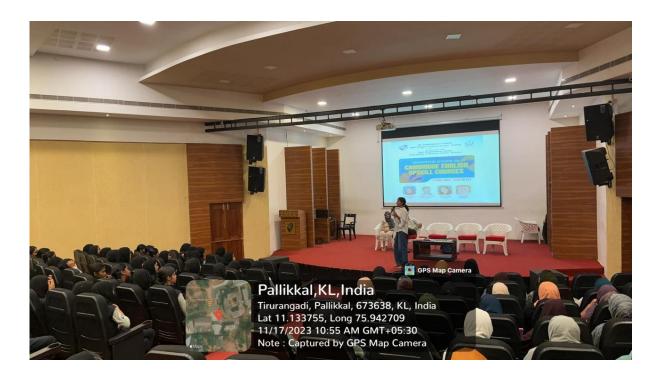

# **Cambridge English Upskill Courses**

**Title of the program Class on** : Cambridge English Upskill Courses

**Name of the Coordinator** : Dr. Afsal P C

Organizing Department : Department of English

**Date** : 17-11-2023

**Number of participants** : 60

**Resource Person** : Mr. Sernam Mohammed

#### **Details of Sessions**

**Session I: 10 am – 11 am** 

English Language Skills in the Global Scenario

Resource Person: Mr. Sernam Mohammed

(Skill Development Centre, Amal College of Advanced Studies)

Session II: 11am – 12 pm