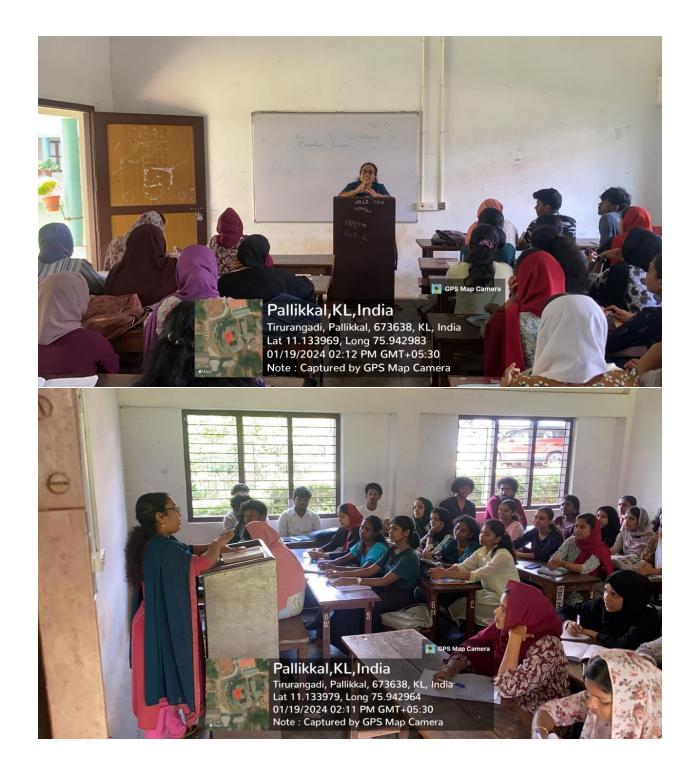

# COMMUNICATION SKILL ENHANCEMENT PROGRAMME SESSION-1

**Evolution of Malayalam Language** 

Resource person

Ranjitha Rajeev

(Asst. Prof, Department of Malayalam)

2024 1 9 JAN. 1 9

FRIDAY - 1.30 PM @ G 12 CLASSROOM The PG Department of History and West Asian Studies hosted an insightful Programme On communication skill enhancement programme by Ranjitha .OK Department of Malayalam, graced the occasion with his expertise and profound insights. she talk about the topic Evolution of Malayalam language . The event commenced with a warm welcome extended to Firoz.K.T Head of the department .Mrs Ranjitha began by delving into the multifaceted nature of role of communication skill and the various dimensions are discussed.

Throughout the talk, she highlighted the evolving dynamics of role of direct and indirect communication in contemporary contexts, particularly in the context of globalization. The talk sparked engaging discussions among the attendees.