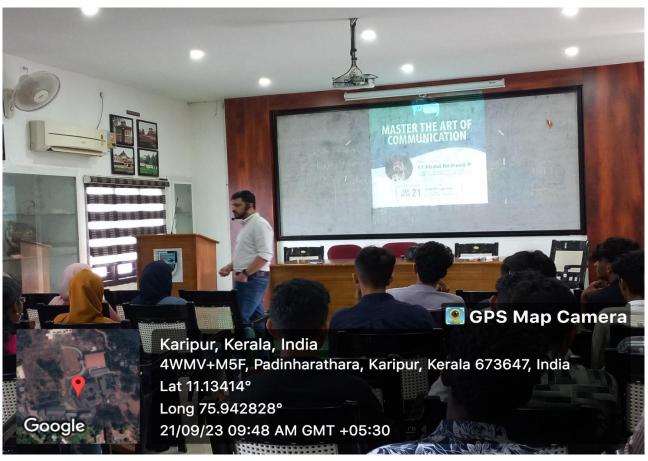

#### MASTER THE ART OF COMMUNICATION

## 2. Brochure

SEP. **21** 

SEMINAR HALL

9:30 AM - THURSDAY

#### 1. Lt ABDUL RASHEED P

ASSISTANT PROFESSOR, DEPARTMENT OF ENGLISH, EMEA COLLEGE OF ARTS AND SCIENCE, KONDOTTI

# 4. Programme description

"MASTER ART The THE seminar on was organized by the Computer COMMUNICATION" Science Department of EMEA College of arts and science, kondotti, the program aimed to provide students a interactive session on the value and importance of effective and impressive communication for future in today's competitive world in global environment. The seminar consisted of sessions, group activities, and interactive informative workshops, all led by well experienced educators Lt Abdul Rasheed sir.

The seminar on "MASTER THE ART OF COMMUNICATION" mainly emphasis the importance of oral and written communication in a professional world. And also explained the importance of creative writing, using all the senses.